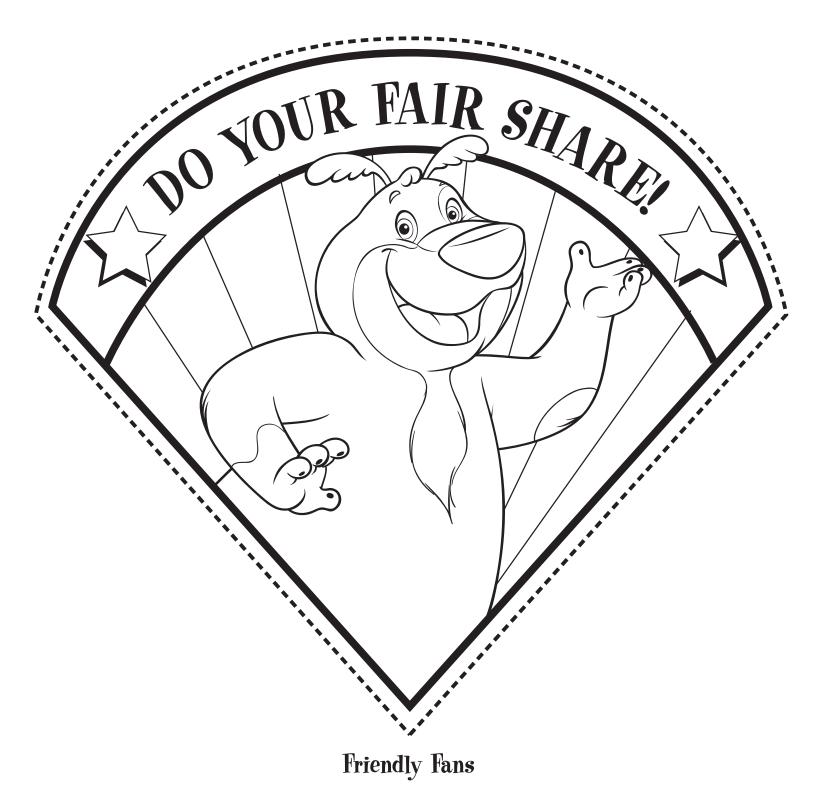

## Friendly Fans

You will need: Cardstock, crayons or markers, glue, large craft sticks, BOZ clip art pattern and scissors

Copy the BOZ clip art onto cardstock for each child. Distribute to each child and tell them to cut out around large outline and color, as desired. Spread some glue onto the upper portion of the craft stick and glue the bottom portion of the BOZ picture onto the stick; allow to dry.

Tell the kids to use their BOZ fans to provide some friendly help to others so they can do their fair share and keeping each other cool!